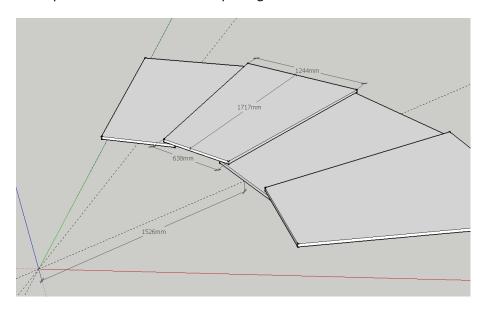

First optimistic version with overlap using 25mm thick chambers

Trapezoid; Delta R = 1717mm, Long Base 1244mm, Short base 638mm. Overlap is 50mm on each side for structure and internal service passage. Inner radius is 1526mm.