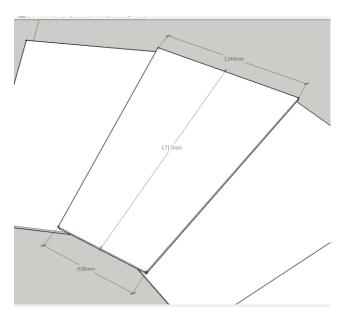

First optimistic version with overlap using 25mm thick chambers

Trapezoid; Delta R = 1717mm, Long Base 1244mm, Short base 638mm. Overlap is 50mm on each side for structure and internal service passage. Inner radius is 1526mm.