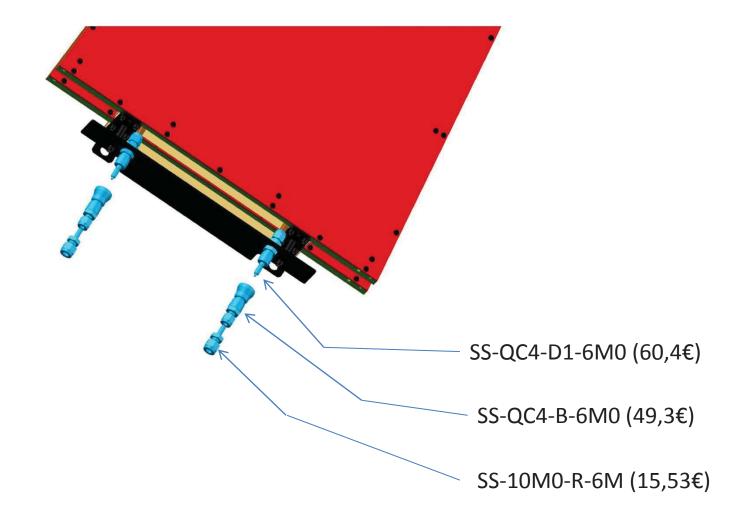

Types:

Male connector (bulkhead version): SS-QC4-D1-6M0 Price: 60,4 €

Female connector : SS-QC4-B-6M0 Price: 49,30€

Maximum water flow: 15 Liter/min. (cloud someone check if this is OK)

Barthel Philipps RWTH Aachen