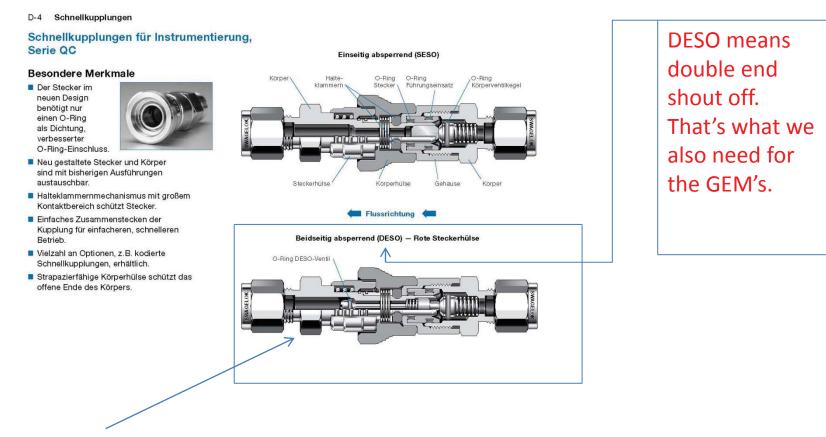

## Quick connectors cooling water

This kind of connectors are used for the CMS drift tube muon chambers. But for Gas. So it was possible to use brass. We need stainless steel.

Barthel Philipps RWTH Aachen

## GEM Meeting mechanics and services 08.02.2013

- -At the moment this quick connectors are only available with diameter 6mm.
- -Swagelok will check if its possible to get a 8mm version.
- Otherwise we have to use an Adapter or switch to an other supplier.