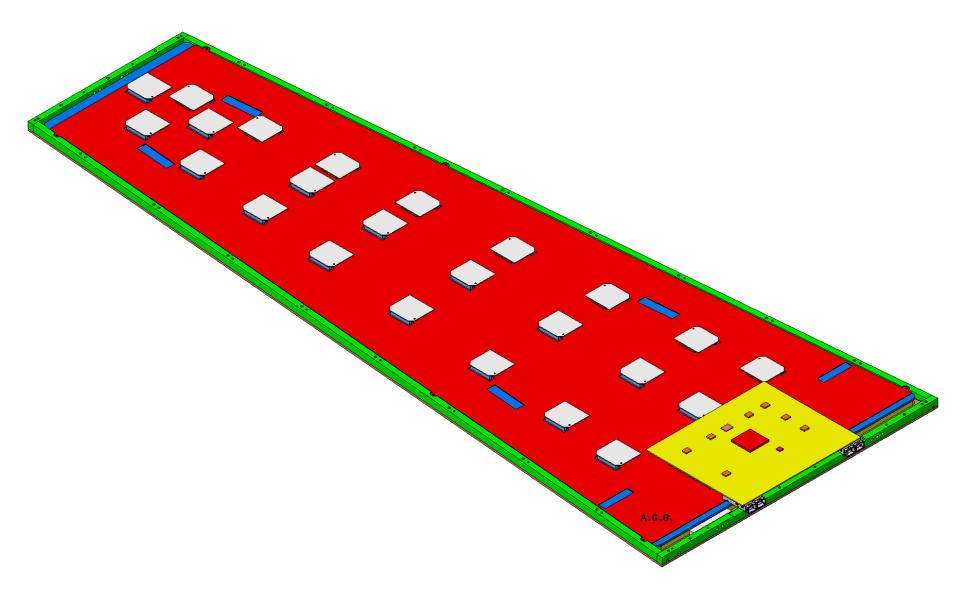

# TC MEETING 10-10-2014



Antonio Conde CERN PH-CMX



#### VFATs, CONNECTORS, GEB & OPTOHYBRID UPDATED IN THE 3D MODEL



### HV DIVIDER+ALUMINA SUPPORT MODELED. CABLE EXITING CHIMNEY NOW. NO CONTACT WITH COOLING PIPE.

Parker Hannfin France SAS | Parker Hannfin Group - Fluid System Connectors Europe (FSCE) Division - 74, RUE DE PA-Tél. 1 + 33 2 99 25 53 00 | Fax 1 + 23 2 99 25 55 98

lificats de ce

Taus Taus

15

SPECIFICATIONS TECHNIQUES

50

NIS (\*)

ATTON NICKELE

Plans CAO

|       |                                                                                                                         | 0  |
|-------|-------------------------------------------------------------------------------------------------------------------------|----|
| LEGRI |