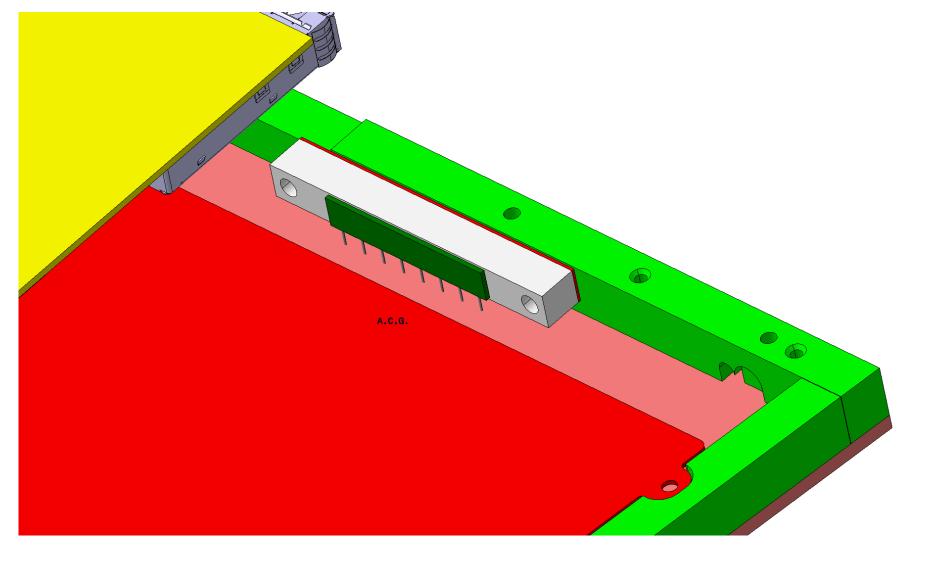

### HV DIVIDER+ALUMINA SUPPORT MODELED. CABLE EXITING CHIMNEY NOW. NO CONTACT WITH COOLING PIPE.

Parker Hannfin France SAS | Parker Hannfin Group - Fluid System Connectors Europe (FSCE) Division - 74, RUE DE PA-Tél. 1 + 33 2 99 25 53 00 | Fax 1 + 23 2 99 25 55 98

## CHANGE STRAIGHT GAS RACCORDS BY SQUARED ONES MOUNTED NOW ON READOUT PCB

#### - GAS PIPES NOW GOING INSIDE THE CHIMNEY