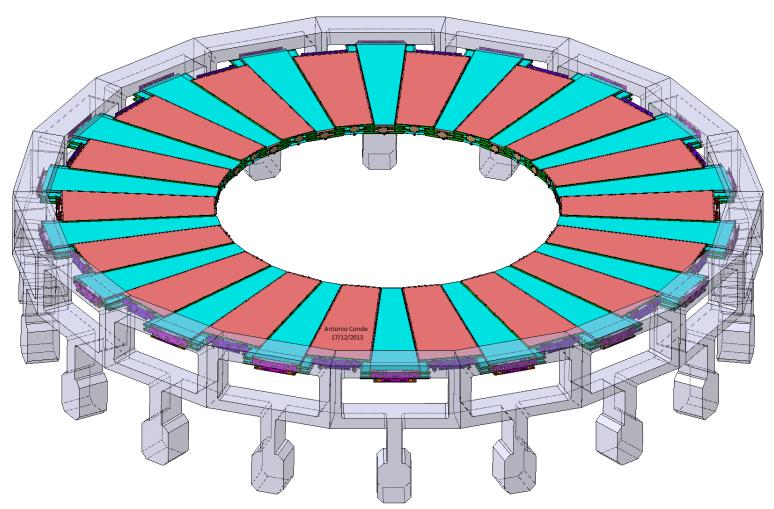

# TC MEETING 10-10-2014



Antonio Conde CERN PH-CMX



#### VFATs, CONNECTORS, GEB & OPTOHYBRID UPDATED IN THE 3D MODEL



### HV DIVIDER+ALUMINA SUPPORT MODELED. CABLE EXITING CHIMNEY NOW. NO CONTACT WITH COOLING PIPE.

Parker Hannfin France SAS | Parker Hannfin Group - Fluid System Connectors Europe (FSCE) Division - 74, RUE DE PA-Tél. 1 + 33 2 99 25 53 00 | Fax 1 + 23 2 99 25 55 98

lificats de ce

Taus Taus

15

SPECIFICATIONS TECHNIQUES

50

NIS (\*)

ATTON NICKELE

Plans CAO

|       |                                                                                                                         | 0  |
|-------|-------------------------------------------------------------------------------------------------------------------------|----|
| LEGRI |