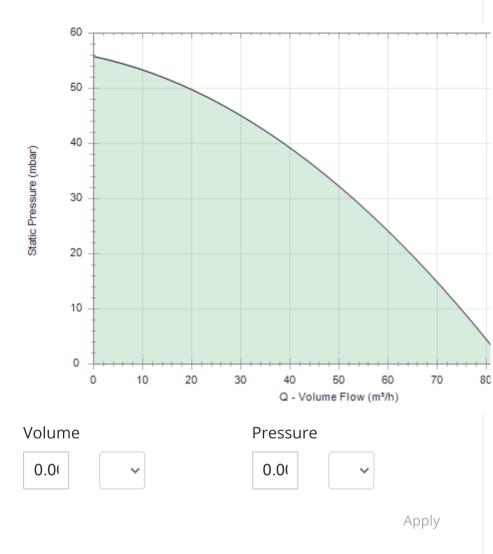

AIR KNIFE SYSTEMS 🔻

JETBLACK SAFETY INDUSTRIES

**DISTRIBUTORS** 

RESOURCES

ABOUT US - CASE STUDIES CONTACT

Login / Register an account

| 9MS8 (5                                                                                               | 0 Hz)                       |  | 60<br>50                    |   |
|-------------------------------------------------------------------------------------------------------|-----------------------------|--|-----------------------------|---|
| Direct Drive<br>Exhaus                                                                                | ster                        |  |                             |   |
| 9 Stage Bao<br>Curved Imp<br>200 x 5                                                                  | eller Dia                   |  | 4<br>(upar)                 | 0 |
|                                                                                                       |                             |  | Static Pressure (mbar)<br>v | 0 |
| R                                                                                                     | -                           |  | i龍<br>び 2                   | 0 |
|                                                                                                       | 11 P                        |  | 1                           | 0 |
|                                                                                                       | - B                         |  | c                           | ) |
| lucete lle d                                                                                          | 0.10 100 /                  |  | Volume                      | č |
| Installed<br>Motor Power<br>*:                                                                        | 0.18 kW /<br>0.24 Hp        |  | 0.0                         |   |
| * Typical motor power shown -<br>this can vary with supply voltage<br>and motor specification chosen. |                             |  |                             |   |
| Case<br>Materials:                                                                                    | White<br>Polyester<br>Resin |  | Select                      |   |
| Impeller<br>Materials:                                                                                | Aluminium<br>1200 H14       |  | Product<br>Request          |   |
| Finishes:                                                                                             | Natural                     |  | Request                     | e |
| Noise Levels:                                                                                         | Enquire                     |  | Air Volur                   | ו |
| Weight:                                                                                               | Enquire                     |  | Fan Stat                    |   |
| Motor                                                                                                 | -                           |  | Fall Stat                   | 1 |

| Selection                  |                       |  |  |
|----------------------------|-----------------------|--|--|
| Product Code:              | 9MS8                  |  |  |
| Requested Air Volume:      | 0.000 m³/h Static     |  |  |
| <b>Requested Pressure:</b> | 0.000 mbar Static     |  |  |
| Air Volume:                | 0.000 m³/h            |  |  |
| Fan Static Pressure:       | 0.000 mbar            |  |  |
| Air Conditions:            | 20°C @ 0m (1.2 kg/m³) |  |  |