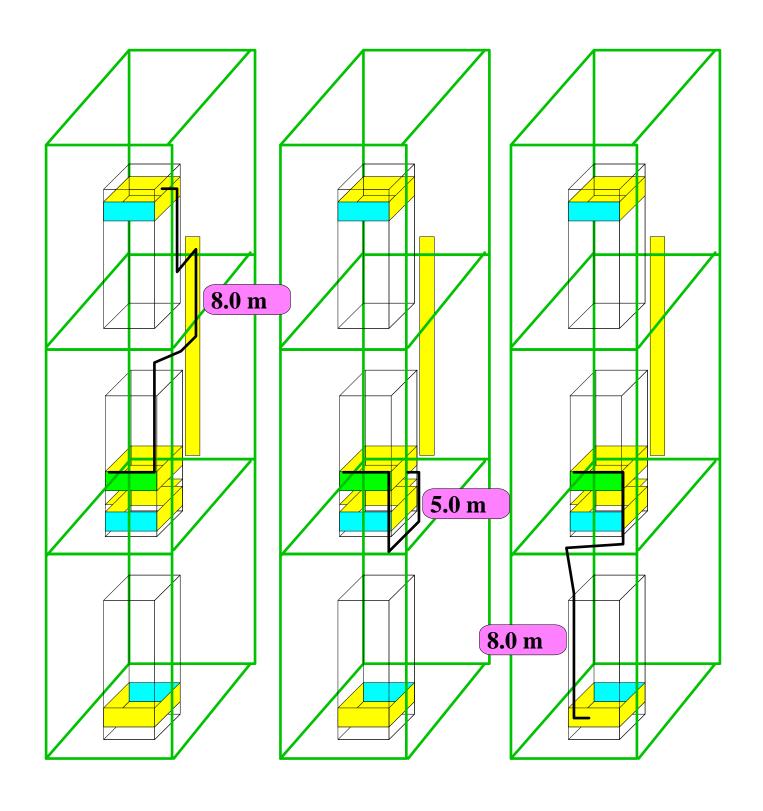

#### **Rack positioning on tower floors**

**Near tower** 

## Movable disk (YE+3, -3) RPC cable routing around YE3/YE1 mini cable chain

RPC cables in his mini cable chain compartment:

- 3 trigger fiber tubes (diam 18mm each),
- 1 ttc fiber tube (diam12mm),
- 1 dcs ribbon tube (diam 12mm).

#### Movable disk (YE+3)