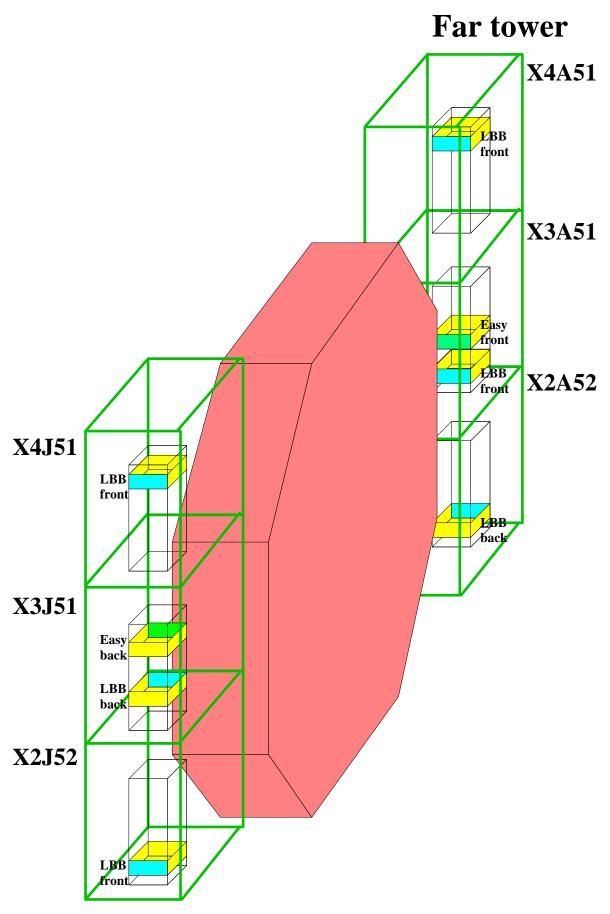

#### **Rack positioning on tower floors**



**Near tower** 

## Movable disk (YE+3, -3) RPC cable routing around YE3/YE1 mini cable chain



RPC cables in his mini cable chain compartment:

- 3 trigger fiber tubes (diam 18mm each),
- 1 ttc fiber tube (diam12mm),
- 1 dcs ribbon tube (diam 12mm).

#### Movable disk (YE+3)

#### trigger (lb) fibers - from LBBs to PP on the same side Near side



#### Movable disk (YE+3)

trigger (lb) fibers - from LBBs to PP on the near side



#### Movable disk (YE+3)

ttc fibers from X3 Easy crate to all LBBs on YE+3 ttc fibers from X3 Easy crate in YE+3 to PP on YE+1



Movable disk (YE+3) lv cables from Easy crate to the back of the LBBs Near side



One black line on drawing are four 6mm diam. copper cable

# Movable disk (YE+3) dcs cables from LBB to LBB and dcs ribbon to PP on YE+1





### **