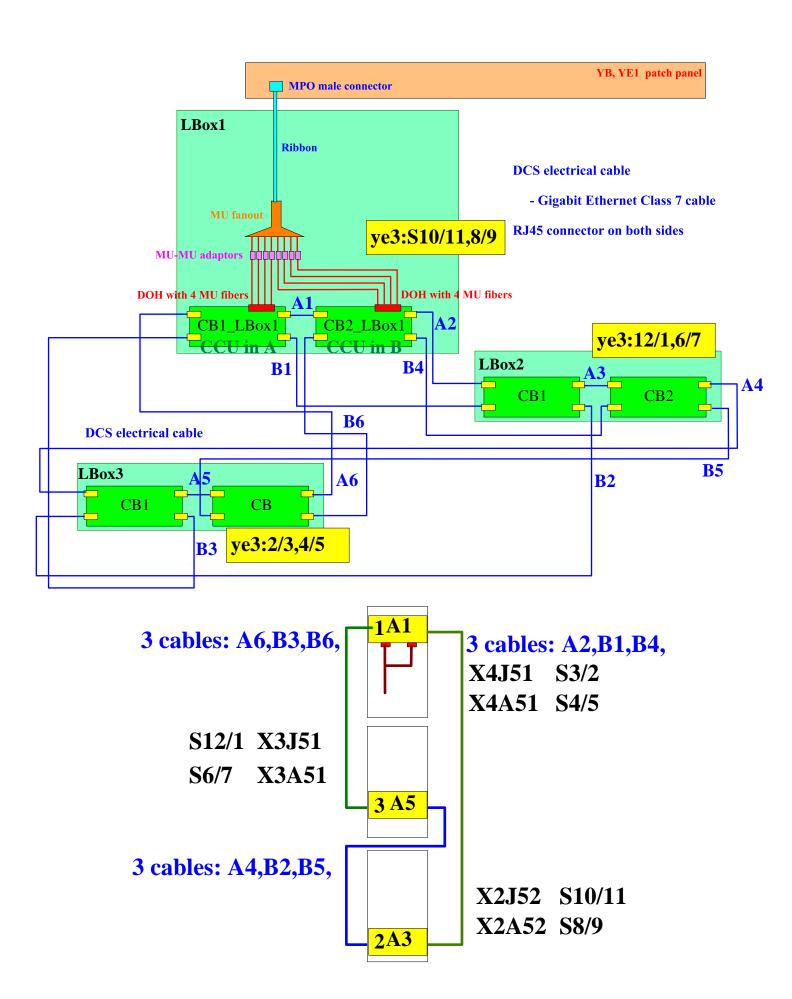

#### Movable disk (YE+3)

ttc fibers from X3 Easy crate to all LBBs on YE+3 ttc fibers from X3 Easy crate in YE+3 to PP on YE+1

Movable disk (YE+3) lv cables from Easy crate to the back of the LBBs Near side

### **YE3 configuration**

Storage area where ttc cables are equalized

ttc\_near\_x3\_x4, ttc\_near\_x3\_x3, ttc\_near\_x3\_x2 should be equalized to longest - 10 m

far side routing last part on ye+1

3.5 m