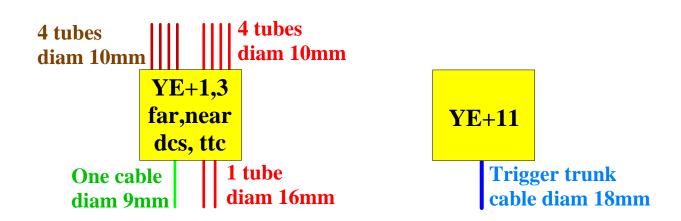

#### Movable disk (YE+1)

#### Patch panels (only on near side of YE+1)

- on top side cables goint to tower crates
- on bottom cables going to USC55