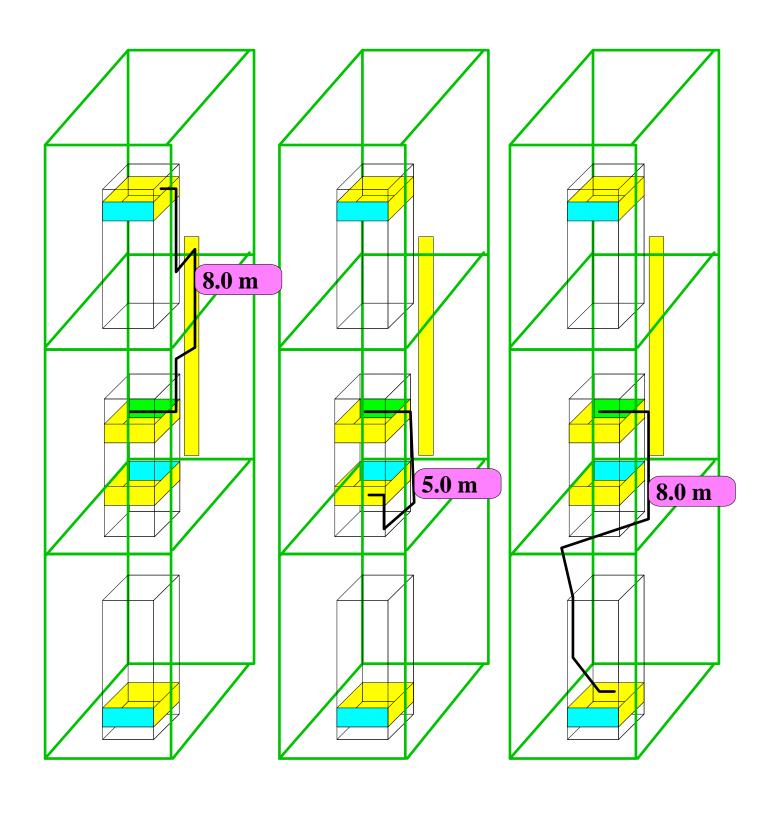

#### trigger (lb) fibers - from LBBs to PP on the same side Near side

#### Movable disk (YE+3)

trigger (lb) fibers - from LBBs to PP on the near side