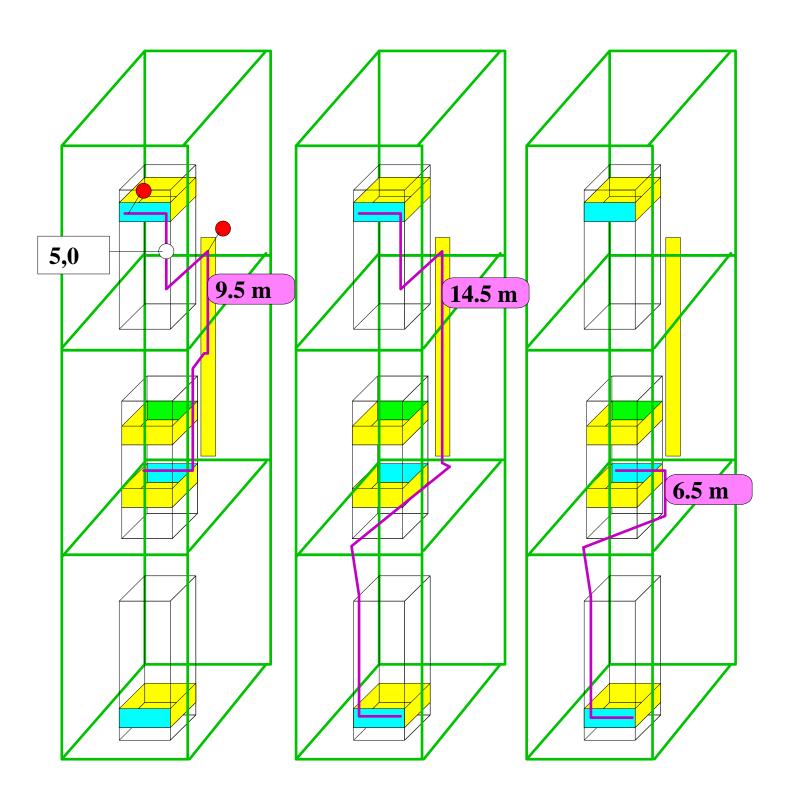

#### Movable disk (YE+3)

ttc fibers from X3 Easy crate to all LBBs on YE+3 ttc fibers from X3 Easy crate in YE+3 to PP on YE+1

Movable disk (YE+3) lv cables from Easy crate to the back of the LBBs Near side