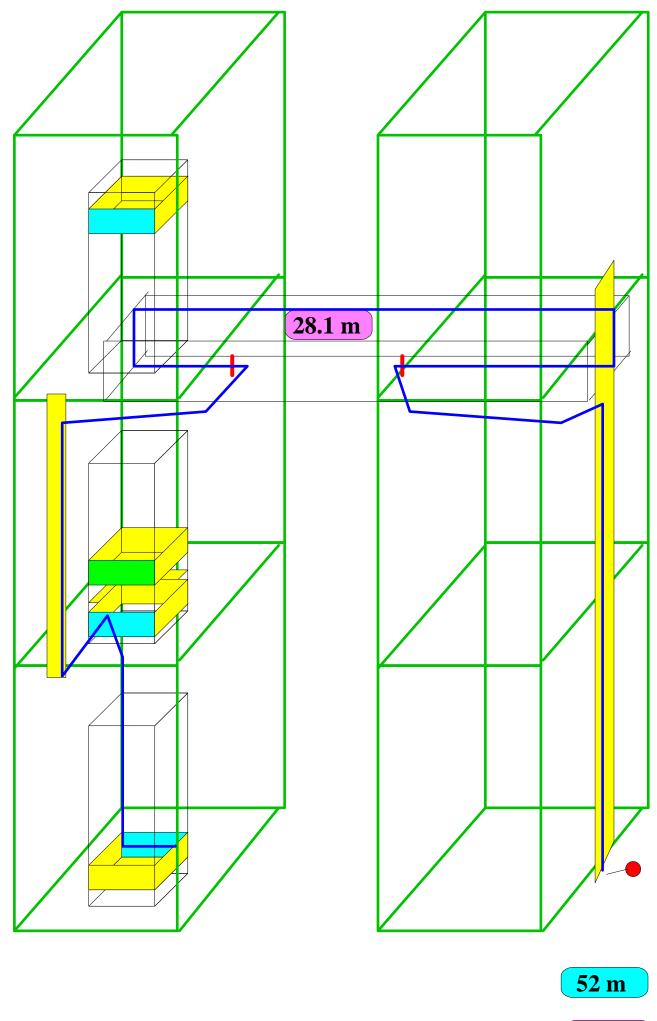

2 m

1 m

0.5 m

2 m

Total from lowest LBB on far X2 to lowest PP = 22 m (measured)

total to PP 48.0 m
48 m

lb\_far\_x3\_pp

total to PP 44.5 m

lb\_far\_x2\_pp

total to PP 50.1 m

to PP 26+22=48

dcs\_far\_x4\_pp

DOH fanout 52 m

total to PP 44.3 m

**46 m** 

Storage area where ttc cables are equalized