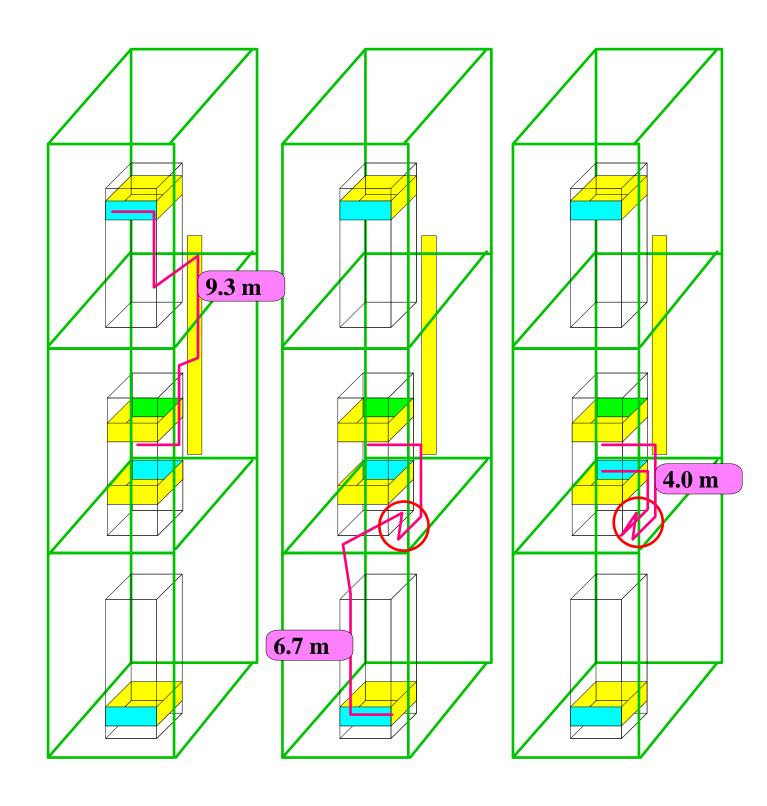

(YE+3, -3) RPC cable routing around YE3/YE1 mini cable chain



RPC cables in his mini cable chain compartment:

- 3 trigger fiber tubes (diam 18mm each),
- 1 ttc fiber tube (diam12mm),
- 1 dcs ribbon tube (diam 12mm).

#### Movable disk (YE+3)

#### trigger (lb) fibers - from LBBs to PP on the same side Near side



#### Movable disk (YE+3)

trigger (lb) fibers - from LBBs to PP on the near side



#### Movable disk (YE+3)

ttc fibers from X3 Easy crate to all LBBs on YE+3 ttc fibers from X3 Easy crate in YE+3 to PP on YE+1



Movable disk (YE+3) lv cables from Easy crate to the back of the LBBs Near side



One black line on drawing are four 6mm diam. copper cable

# Movable disk (YE+3) dcs cables from LBB to LBB and dcs ribbon to PP on YE+1





### **YE3 configuration**

















Storage area where ttc cables are equalized

ttc\_near\_x3\_x4, ttc\_near\_x3\_x3, ttc\_near\_x3\_x2 should be equalized to longest - 10 m





far side routing last part on ye+1



3.5 m

2 m

1 m

0.5 m

2 m

Total from lowest LBB on far X2 to lowest PP = 22 m (measured)



total to PP 48.0 m
48 m



lb\_far\_x3\_pp

total to PP 44.5 m



lb\_far\_x2\_pp

total to PP 50.1 m



to PP 26+22=48

dcs\_far\_x4\_pp

DOH fanout 52 m



total to PP 44.3 m

**46 m** 





Storage area where ttc cables are equalized

ttc\_far\_x3\_x4, ttc\_far\_x3\_x3, ttc\_far\_x3\_x2 should be equalized 10 m



#### Movable disk (YE+1)

#### Patch panels (only on near side of YE+1)

- on top side cables goint to tower crates
- on bottom cables going to USC55