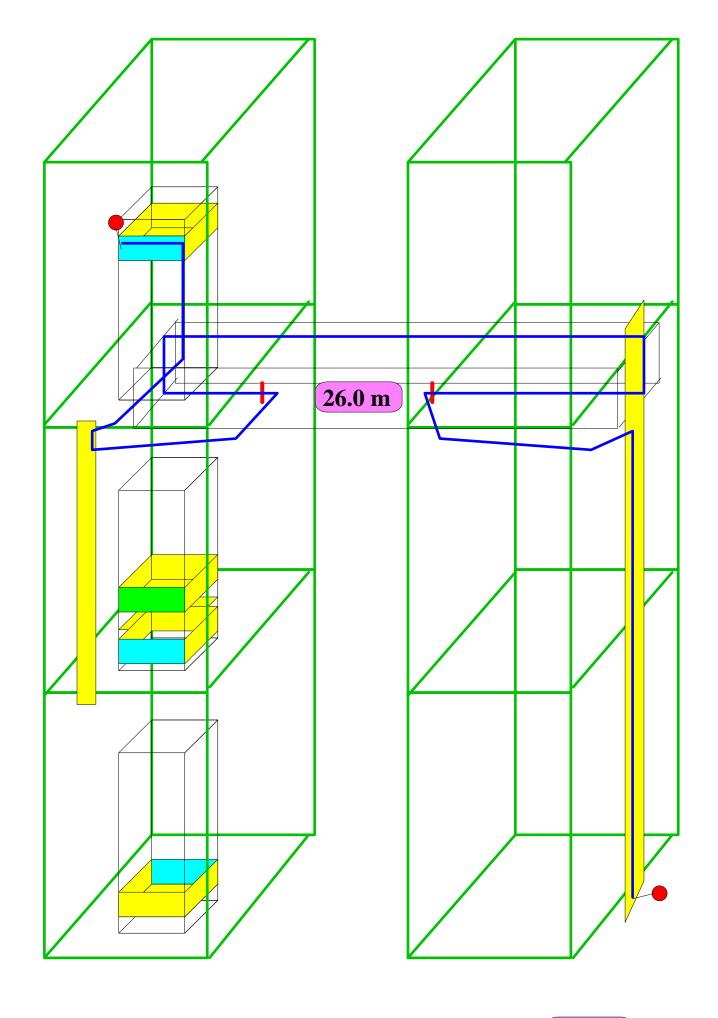

lb\_far\_x2\_pp

total to PP 50.1 m

to PP 26+22=48

dcs\_far\_x4\_pp

DOH fanout 52 m

total to PP 44.3 m

**46 m** 

Storage area where ttc cables are equalized