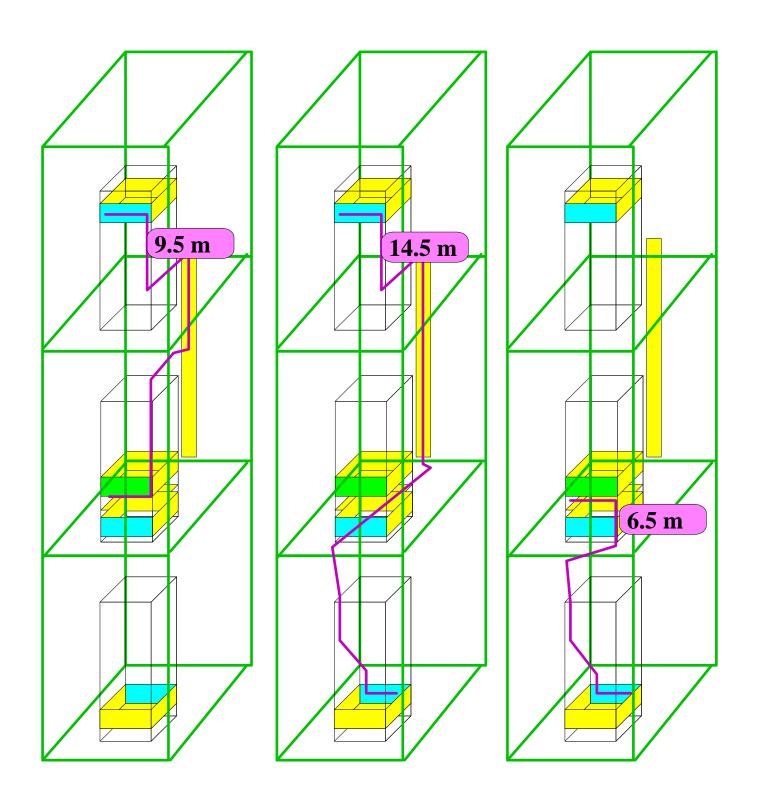

2 m

1 m

0.5 m

2 m

Total from lowest LBB on far X2 to lowest PP = 22 m (measured)

total to PP 48.0 m
48 m

lb\_far\_x3\_pp

total to PP 44.5 m

lb\_far\_x2\_pp

total to PP 50.1 m

to PP 26+22=48

dcs\_far\_x4\_pp

DOH fanout 52 m

total to PP 44.3 m

**46 m** 

Storage area where ttc cables are equalized