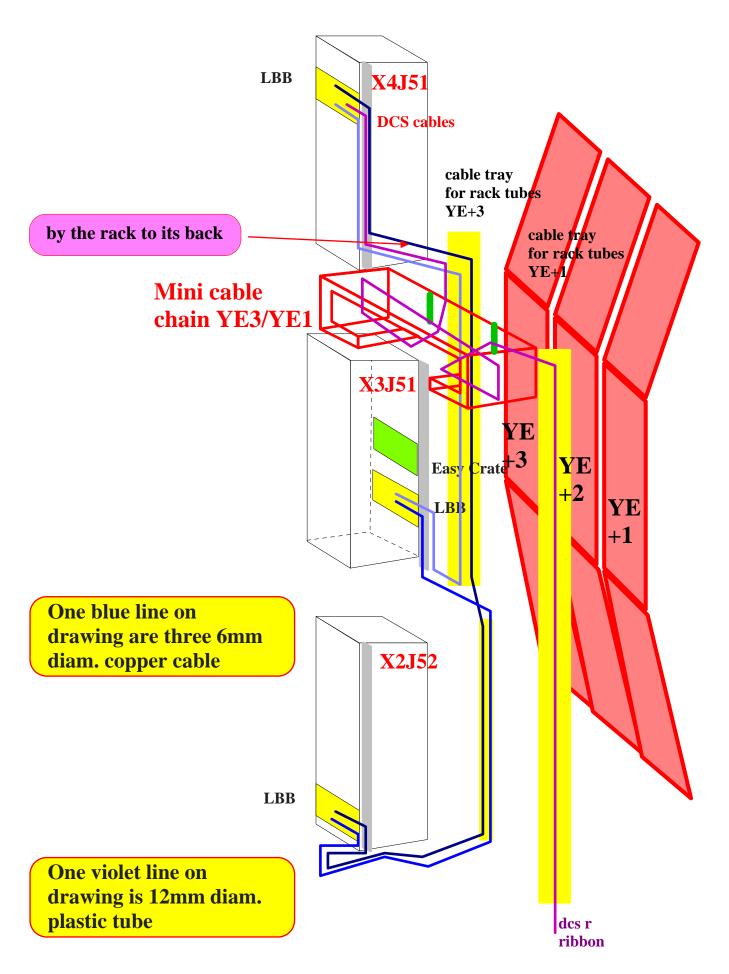

## Movable disk (YE+3, -3) RPC cable routing around YE3/YE1 mini cable chain

RPC cables in his mini cable chain compartment:

- 3 trigger fiber tubes (diam 18mm each),
- 1 ttc fiber tube (diam12mm),
- 1 dcs ribbon tube (diam 12mm).

One black line on drawing are four 6mm diam. copper cable

# Movable disk (YE+3) dcs cables from LBB to LBB and dcs ribbon to PP on YE+1