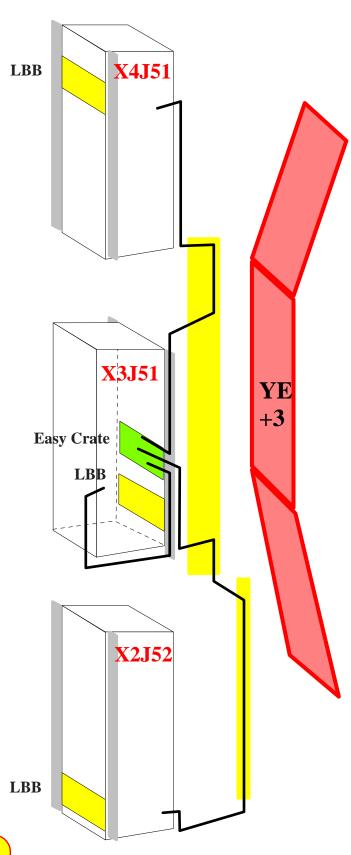

#### trigger (lb) fibers - from LBBs to PP on the same side Near side

#### Movable disk (YE+3)

trigger (lb) fibers - from LBBs to PP on the near side