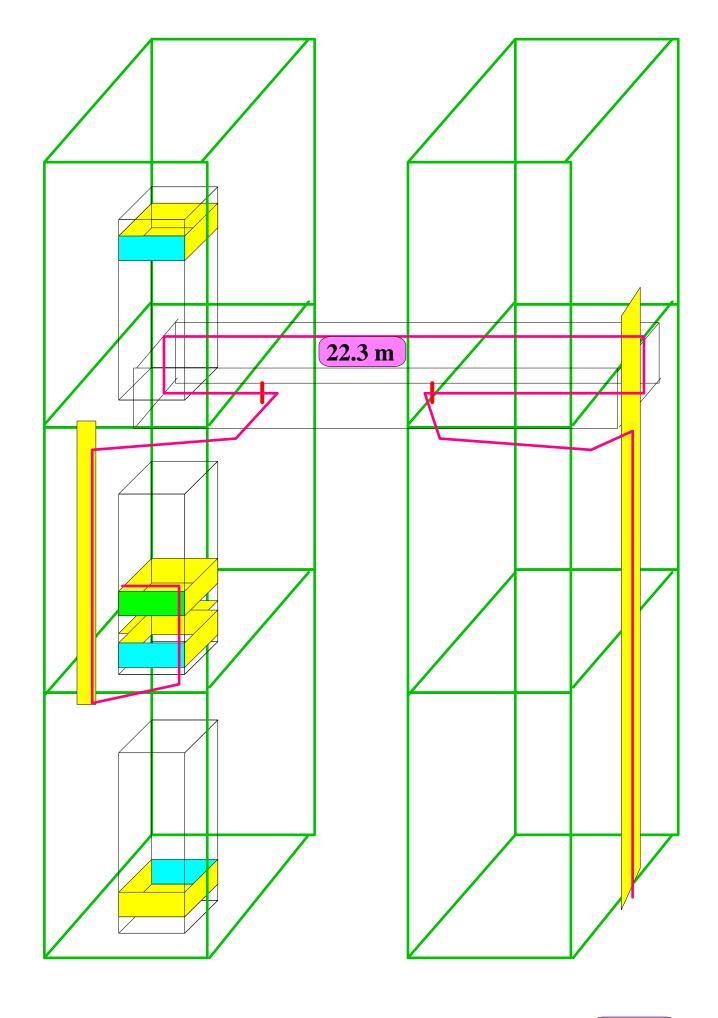

2 m

1 m

0.5 m

2 m

Total from lowest LBB on far X2 to lowest PP = 22 m (measured)

total to PP 48.0 m
48 m

lb\_far\_x3\_pp

total to PP 44.5 m

lb\_far\_x2\_pp

total to PP 50.1 m

to PP 26+22=48

dcs\_far\_x4\_pp

DOH fanout 52 m

total to PP 44.3 m

**46 m** 

Storage area where ttc cables are equalized