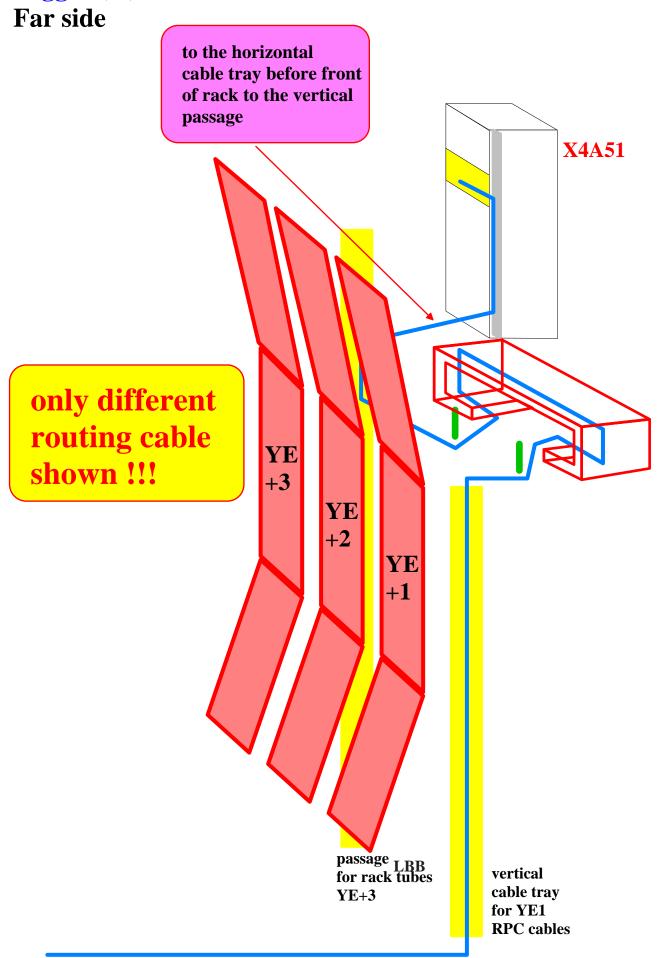

## Movable disk (YE+3, -3) RPC cable routing around YE3/YE1 mini cable chain

RPC cables in his mini cable chain compartment:

- 3 trigger fiber tubes (diam 18mm each),
- 1 ttc fiber tube (diam12mm),
- 1 dcs ribbon tube (diam 12mm).