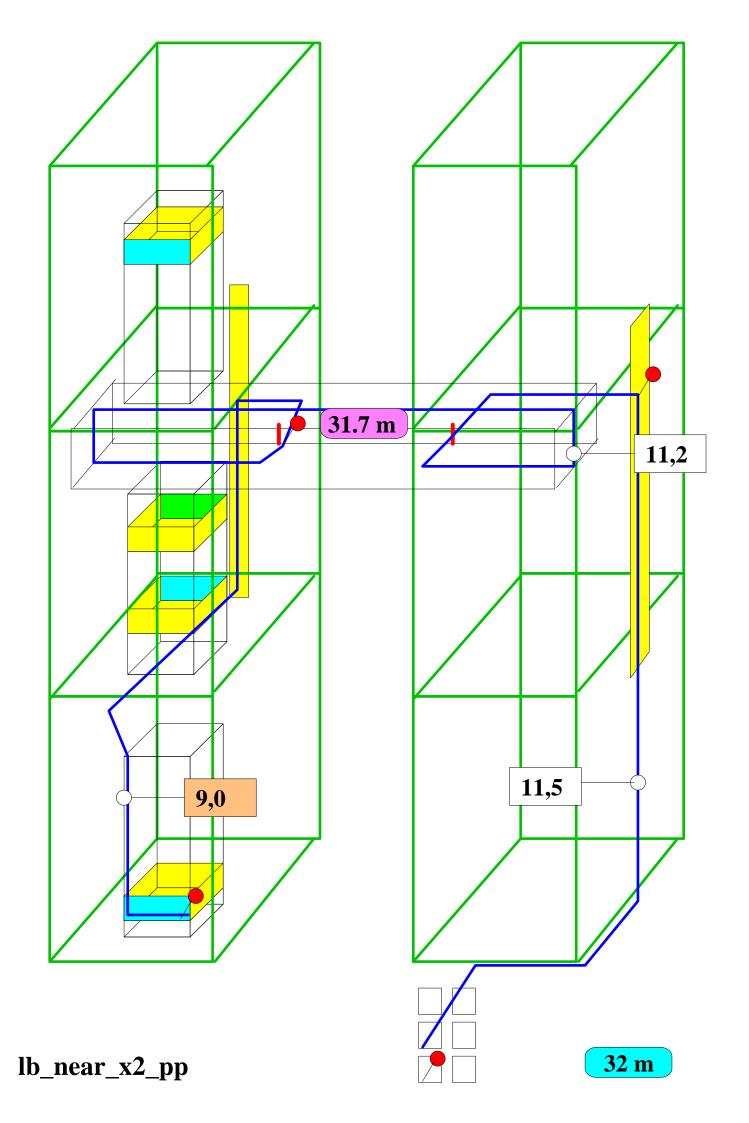

#### trigger (lb) fibers - from LBBs to PP on the same side Near side

#### Movable disk (YE+3)

trigger (lb) fibers - from LBBs to PP on the near side