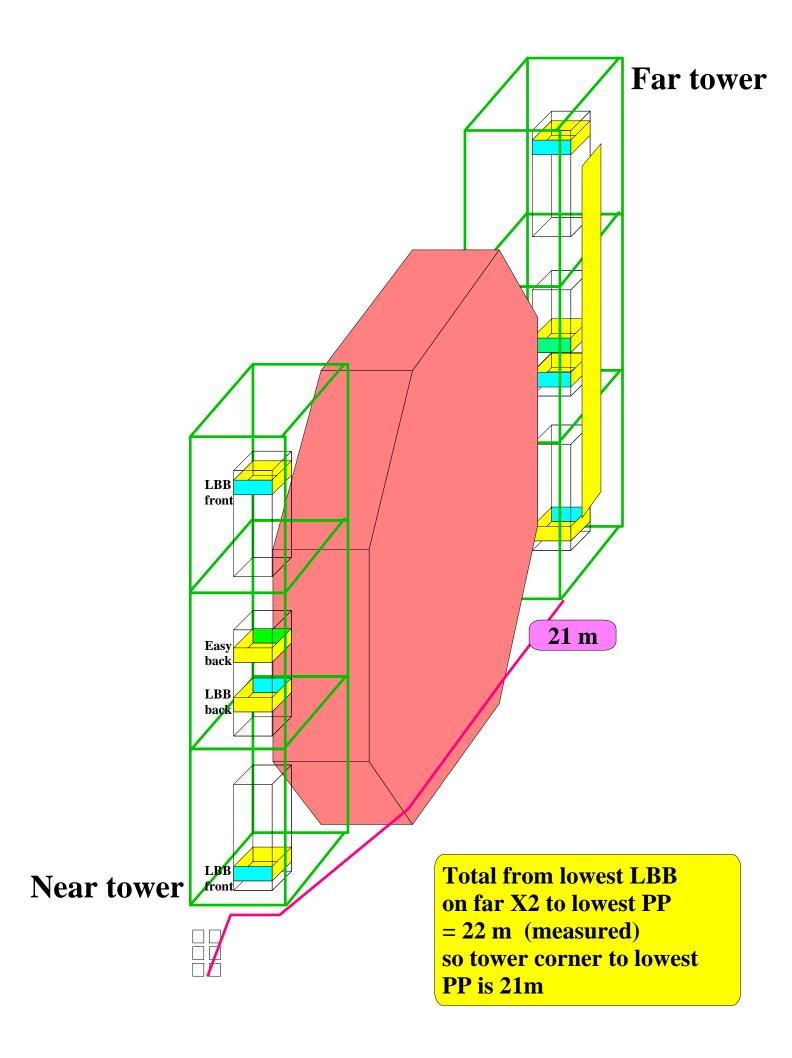

2 m

1 m

0.5 m

2 m

Total from lowest LBB on far X2 to lowest PP = 22 m (measured)

total to PP 48.0 m
48 m

lb\_far\_x3\_pp

total to PP 44.5 m