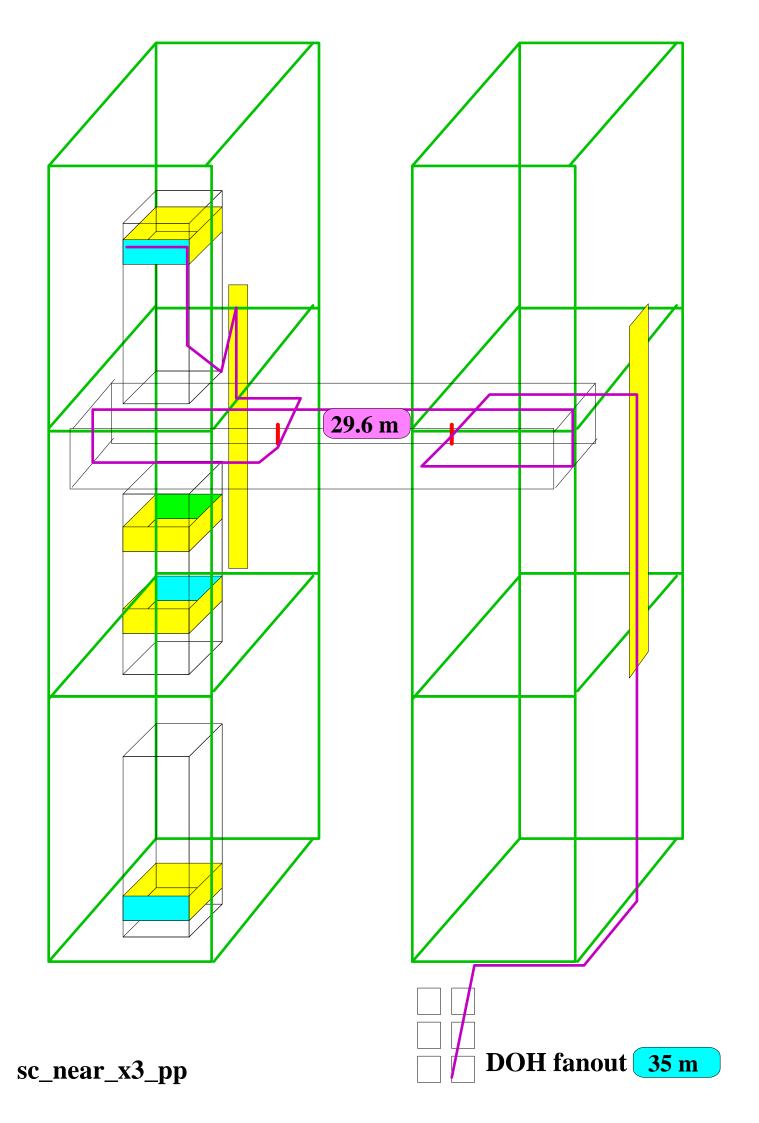

#### Movable disk (YE+3)

ttc fibers from X3 Easy crate to all LBBs on YE+3 ttc fibers from X3 Easy crate in YE+3 to PP on YE+1

Movable disk (YE+3) lv cables from Easy crate to the back of the LBBs Near side