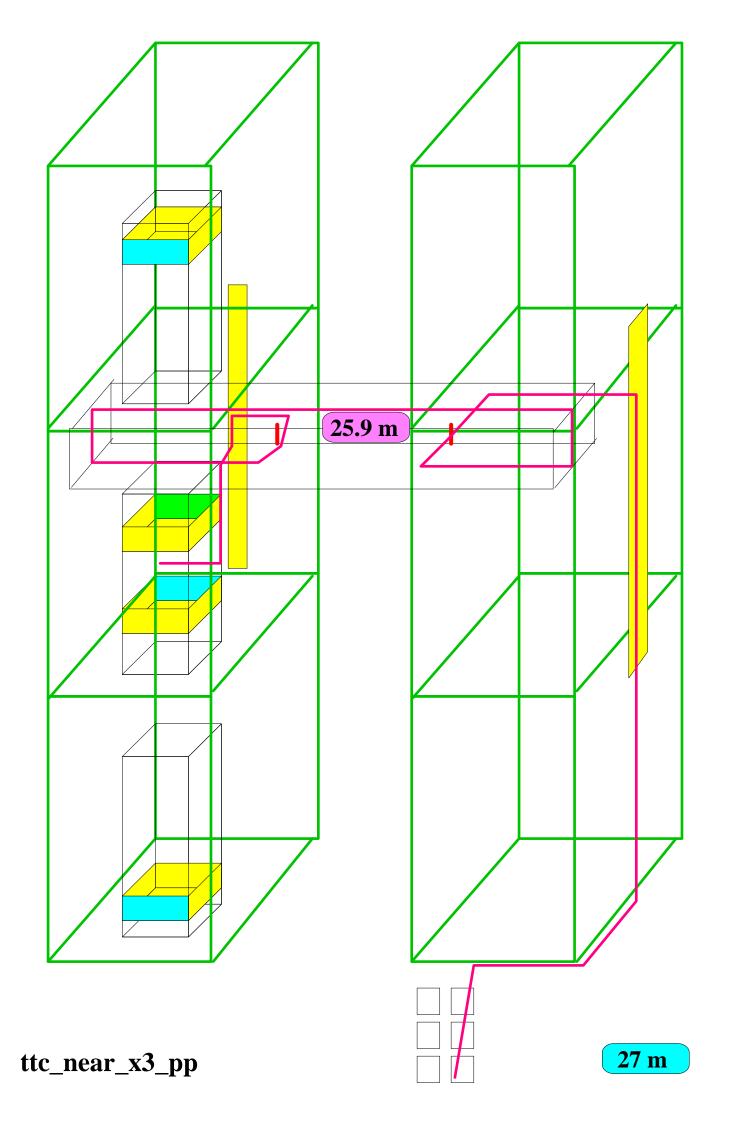

### **YE3 configuration**

Storage area where ttc cables are equalized

ttc\_near\_x3\_x4, ttc\_near\_x3\_x3, ttc\_near\_x3\_x2 should be equalized to longest - 10 m

far side routing last part on ye+1

3.5 m