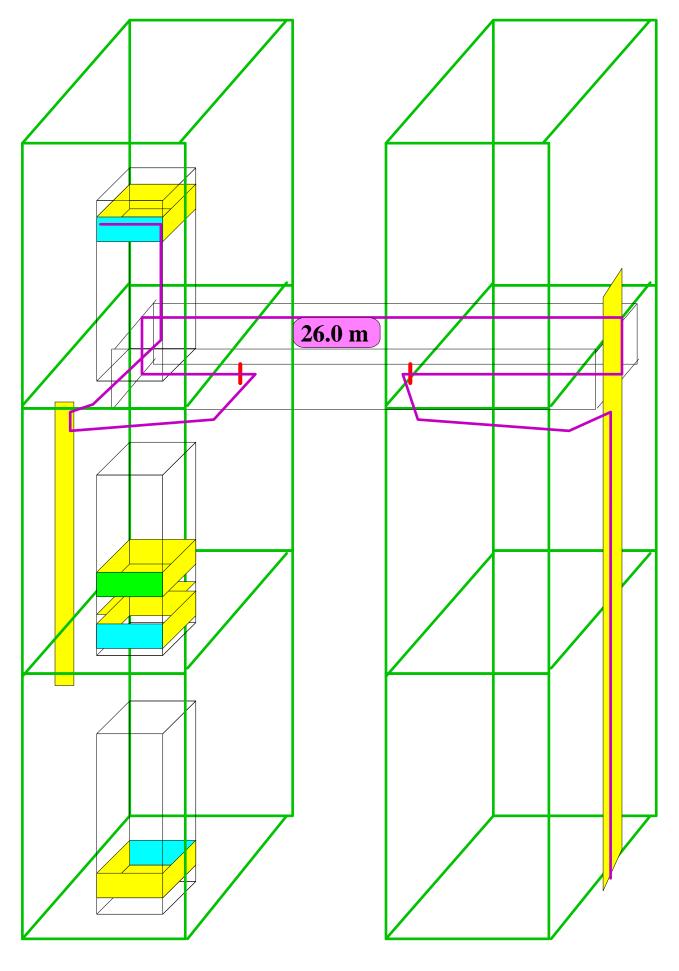

### **YE3 configuration**

Storage area where ttc cables are equalized

ttc\_near\_x3\_x4, ttc\_near\_x3\_x3, ttc\_near\_x3\_x2 should be equalized to longest - 10 m

far side routing last part on ye+1

3.5 m

ttc\_far\_x3\_x4, ttc\_far\_x3\_x3, ttc\_far\_x3\_x2 should be equalized 10 m