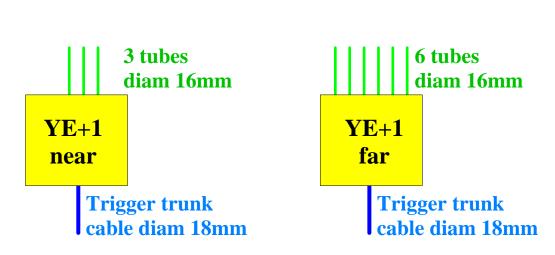

#### Movable disk (YE+1)

#### Patch panels (only on near side of YE+1)

- on top side cables goint to tower crates
- on bottom cables going to USC55