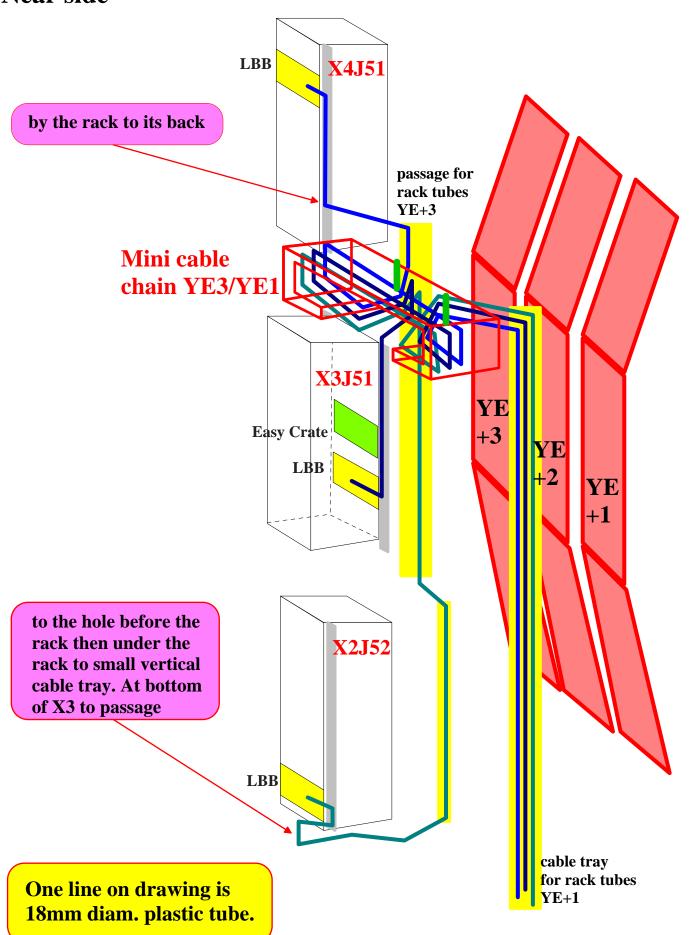

## Movable disk (YE+3, -3) RPC cable routing around YE3/YE1 mini cable chain

RPC cables in his mini cable chain compartment:

- 3 trigger fiber tubes (diam 18mm each),
- 1 ttc fiber tube (diam12mm),
- 1 dcs ribbon tube (diam 12mm).

One black line on drawing are four 6mm diam. copper cable