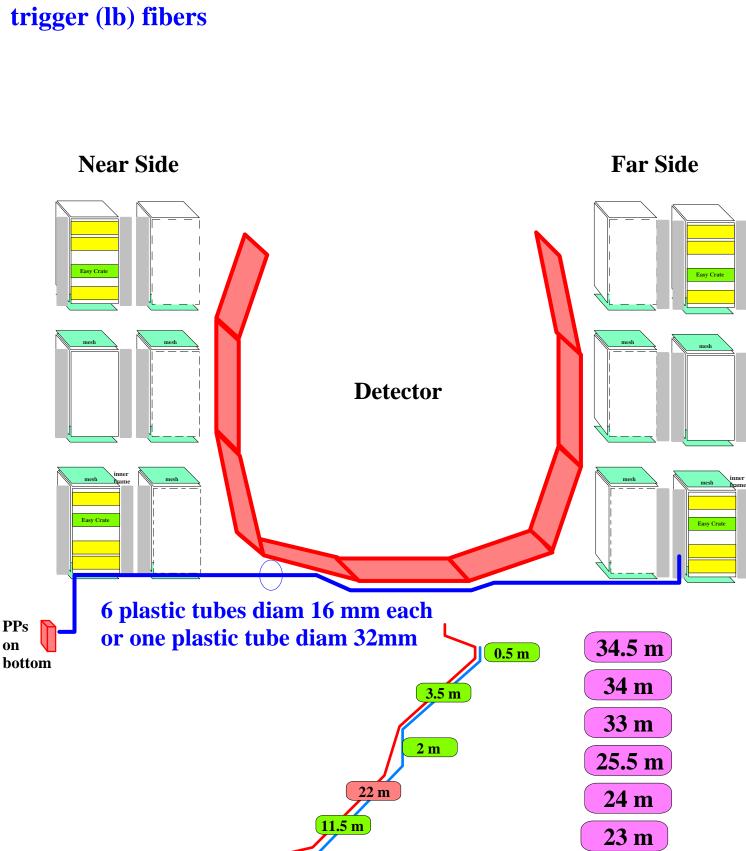

#### trigger (lb) fibers - from LBBs to PP on the same side Near side

#### Movable disk (YE+3)

trigger (lb) fibers - from LBBs to PP on the near side