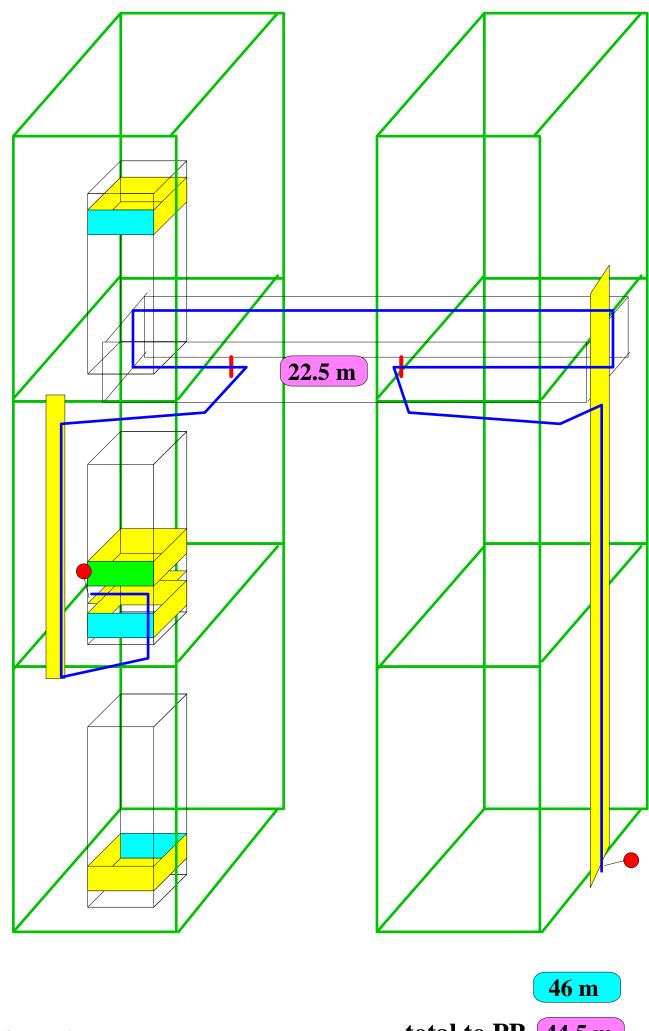

2 m

1 m

0.5 m

2 m

Total from lowest LBB on far X2 to lowest PP = 22 m (measured)

total to PP 48.0 m
48 m

lb\_far\_x3\_pp

total to PP 44.5 m

lb\_far\_x2\_pp

total to PP 50.1 m

to PP 26+22=48

dcs\_far\_x4\_pp

DOH fanout 52 m

total to PP 44.3 m

**46 m** 

Storage area where ttc cables are equalized