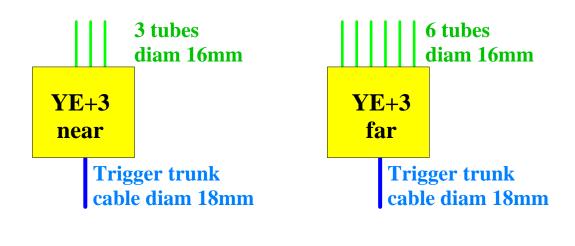

#### Movable disk (YE+3)

### **YE3 configuration**

Storage area where ttc cables are equalized

ttc\_near\_x3\_x4, ttc\_near\_x3\_x3, ttc\_near\_x3\_x2 should be equalized to longest - 10 m

far side routing last part on ye+1

3.5 m

2 m

1 m

0.5 m

2 m

Total from lowest LBB on far X2 to lowest PP = 22 m (measured)

total to PP 48.0 m
48 m

lb\_far\_x3\_pp

total to PP 44.5 m

lb\_far\_x2\_pp

total to PP 50.1 m

to PP 26+22=48

dcs\_far\_x4\_pp

DOH fanout 52 m

total to PP 44.3 m

**46 m** 

Storage area where ttc cables are equalized

ttc\_far\_x3\_x4, ttc\_far\_x3\_x3, ttc\_far\_x3\_x2 should be equalized 10 m