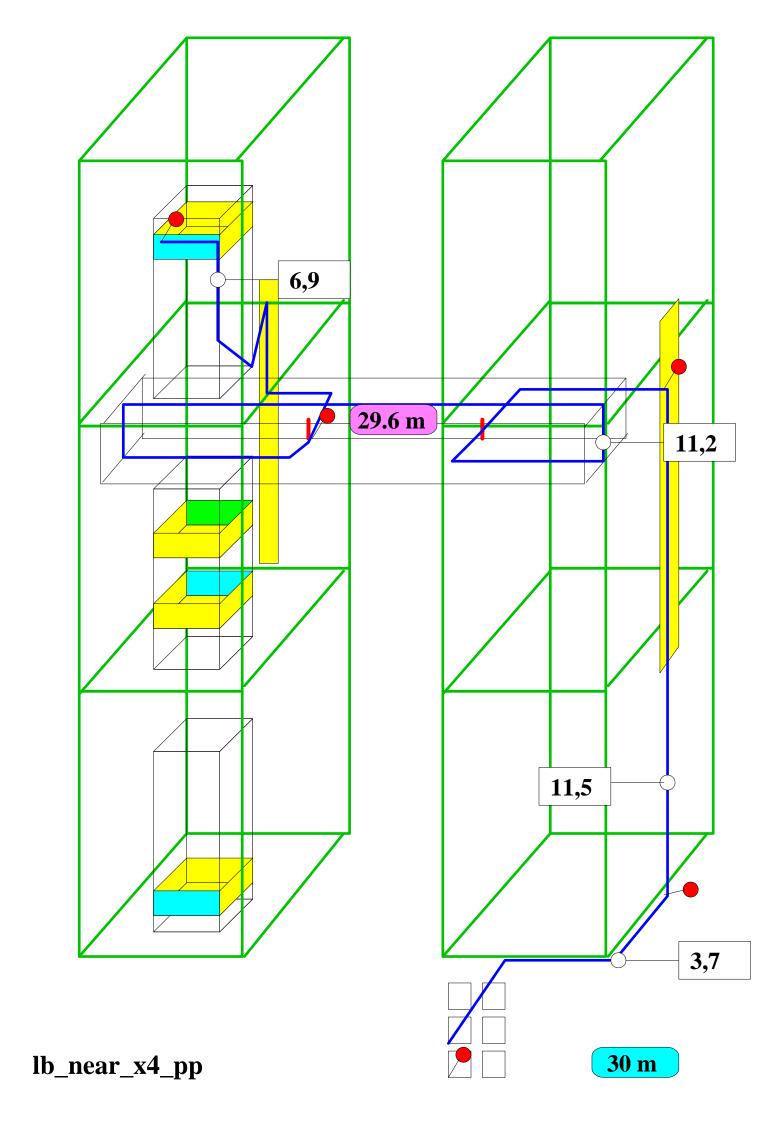

#### trigger (lb) fibers - from LBBs to PP on the same side Near side

#### Movable disk (YE+3)

trigger (lb) fibers - from LBBs to PP on the near side