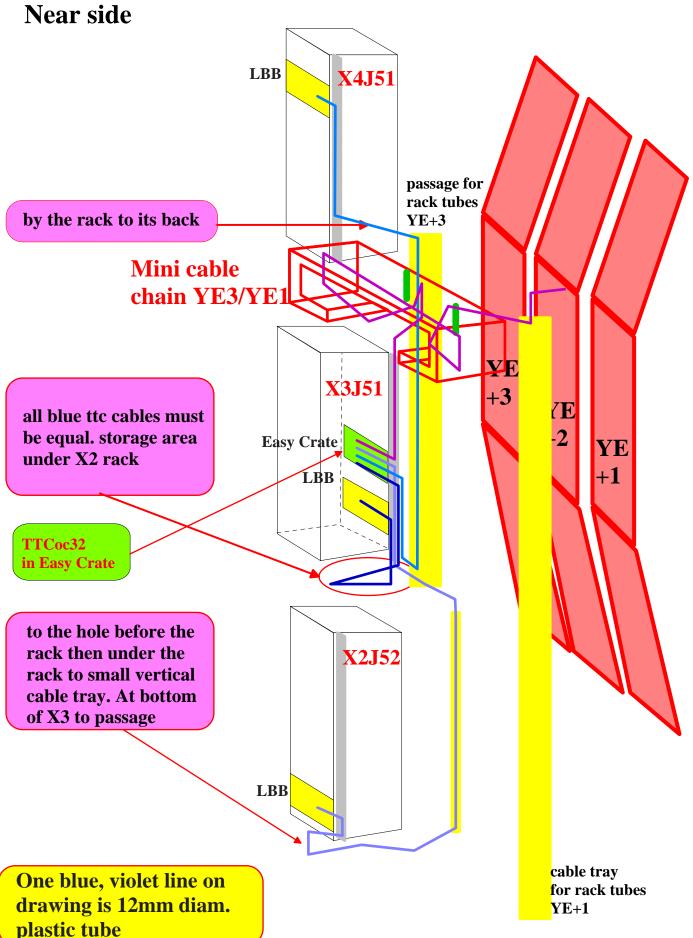

## Movable disk (YE+3, -3) RPC cable routing around YE3/YE1 mini cable chain

RPC cables in his mini cable chain compartment:

- 3 trigger fiber tubes (diam 18mm each),
- 1 ttc fiber tube (diam12mm),
- 1 dcs ribbon tube (diam 12mm).

#### Movable disk (YE+3)

ttc fibers from X3 Easy crate to all LBBs on YE+3 ttc fibers from X3 Easy crate in YE+3 to PP on YE+1

Movable disk (YE+3) lv cables from Easy crate to the back of the LBBs Near side

# Movable disk (YE+3) dcs cables from LBB to LBB and dcs ribbon to PP on YE+1

### **YE3 configuration**

Storage area where ttc cables are equalized

ttc\_near\_x3\_x4, ttc\_near\_x3\_x3, ttc\_near\_x3\_x2 should be equalized to longest - 10 m

far side routing last part on ye+1

3.5 m