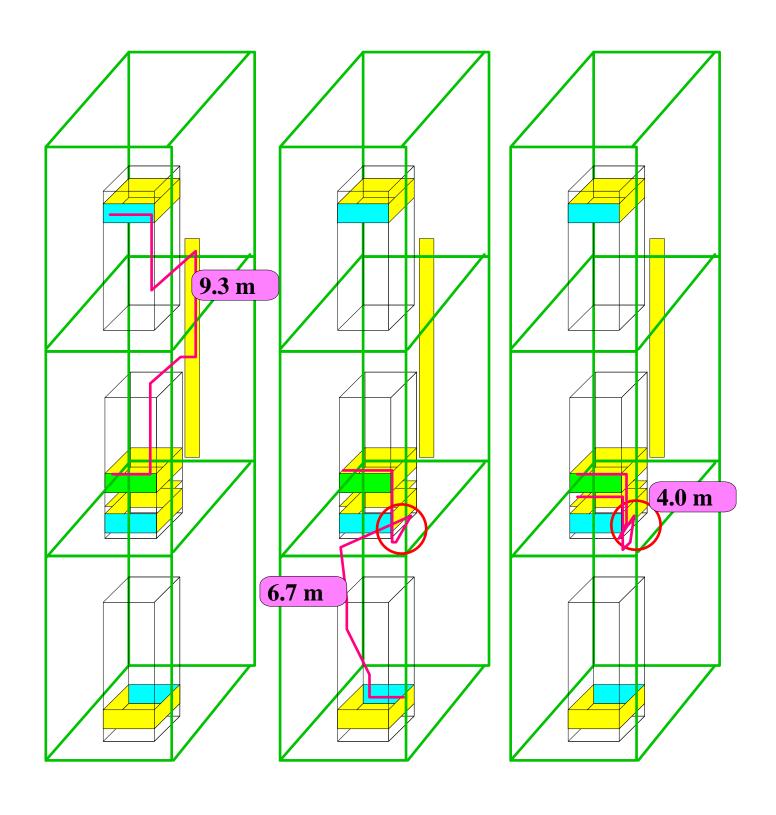

#### **Rack positioning on tower floors**

**Near tower** 

## Movable disk (YE+3, -3) RPC cable routing around YE3/YE1 mini cable chain

RPC cables in his mini cable chain compartment:

- 3 trigger fiber tubes (diam 18mm each),
- 1 ttc fiber tube (diam12mm),
- 1 dcs ribbon tube (diam 12mm).

#### Movable disk (YE+3)