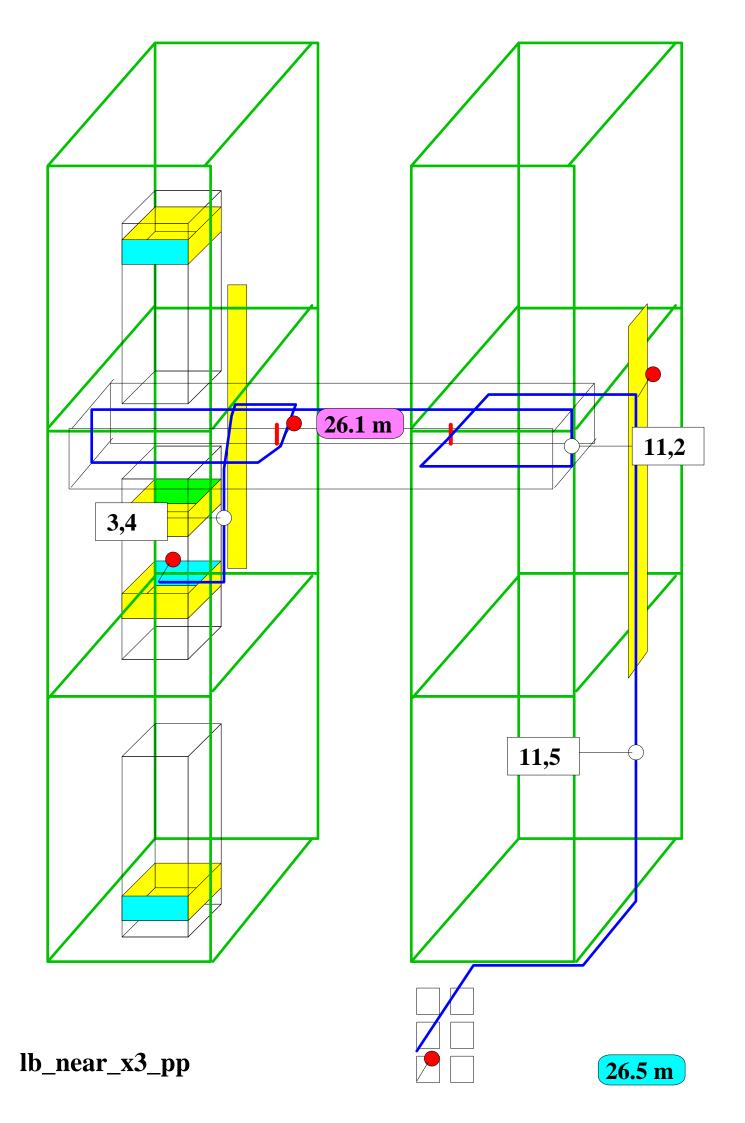

#### trigger (lb) fibers - from LBBs to PP on the same side Near side

#### Movable disk (YE+3)

trigger (lb) fibers - from LBBs to PP on the near side